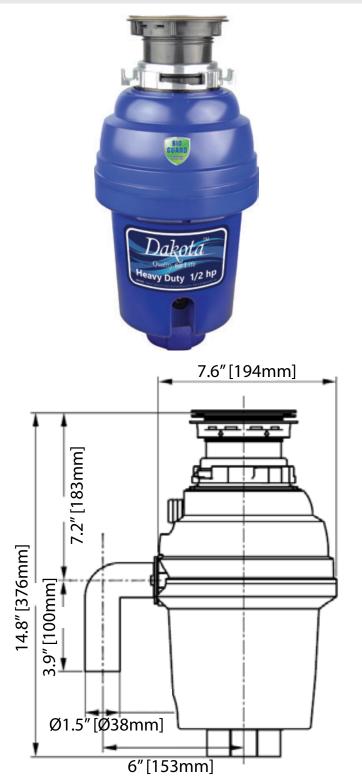

#### Motor:

- Continuous Feed
- 1/2 HP60Hz Quiet Permanent Magnet DC Motor
- 120V
- 2500RPM Grinding Speed
- >80% Motor Eciency
- >1.5N.m Output Torque
- 1070mL Hopper Capacity

### Includes:

- EPDM Removable Splash Guard
- Drain Housing
- Drain Connector
- (White/Black) Drain Elbow
- Enhanced Engineered Plastic Upper & Lower Shell
- Double protection for Over Load and Temperature Manual Reset Protector
- Attached Power Cord and Plug
- 95+/-5mm Power Cord
- 90~160mm Sink Calibre
- Built-In Air Switch